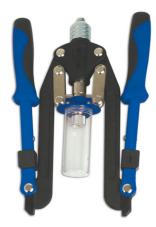

## Heavy Duty Riveter and Riv Nut Tool

Heavy duty long handled riveter and RivNut tool, suitable for alloy and stainless steel rivets.

## **Additional Information**

- Two handed operation for extra leverage, with built-in used rivets container.
- Suitable for: 2.4, 3.2, 4.0, 4.8 and 6.4mm rivets.
- Suitable for: M4, M5, M6, M8 and M10 nut rivets.
- Nut Rivets and Rivets available separately, please see Laser Part Nos. 0981 0983, 3643 3644 and 1800 1802. Connect offer sets of
  assorted rivets, please see Part Nos. 31843 and 31844.
- Spare mandrils available please see Laser Part Nos. 2770 (M4), 2771 (M5) and 2772 (M6).