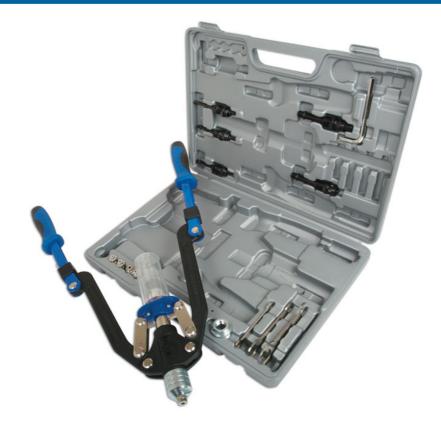

## Heavy Duty Riveter and Riv Nut Tool

Heavy duty long handled riveter and RivNut tool, suitable for alloy and stainless steel rivets.

## **Additional Information**

- Two handed operation for extra leverage, with built-in used rivets container.
- Suitable for: 2.4, 3.2, 4.0, 4.8 and 6.4mm rivets.
- Suitable for: M4, M5, M6, M8 and M10 nut rivets.
- Nut Rivets and Rivets available separately, please see Laser Part Nos. 0981 0983, 3643 3644 and 1800 1802. Connect offer sets of
  assorted rivets, please see Part Nos. 31843 and 31844.
- Spare mandrils available please see Laser Part Nos. 2770 (M4), 2771 (M5) and 2772 (M6).